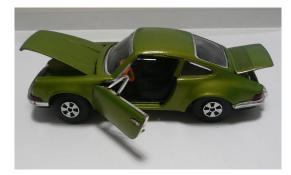

## Playart 1/24 Porsche 911 Posted by Baskingshark - 20 Aug 2009 18:29

I already had the Police version of the 1/24 Playart Porsche 911, but I just got the standard road-car version. Unfortuntely, there's a factory defect on the rear suspension, which I need to see if I can fix without taking it to bits. Still displays nicely though and is a great colour!

Re:Playart 1/24 Porsche 911 Posted by Nobleco - 20 Aug 2009 19:48

That is a nice Porsche/ nice color too. Limeish green but darker by far. I like all the opening

features. Is the motor compartment very detailed? and what is in the front bonnet? *Jim* 

\_\_\_\_\_

Re:Playart 1/24 Porsche 911 Posted by RVREVO - 20 Aug 2009 20:57

oh gosh, I second the motion.

Appears to be a little bit simpler than the Bburago version, but still a treat to see.