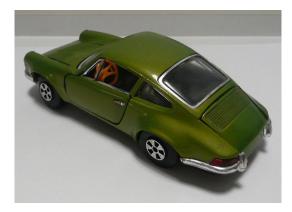

## Playart 1/24 Porsche 911 Posted by Baskingshark - 20 Aug 2009 18:29

I already had the Police version of the 1/24 Playart Porsche 911, but I just got the standard road-car version. Unfortuntely, there's a factory defect on the rear suspension, which I need to see if I can fix without taking it to bits. Still displays nicely though and is a great colour!

Re:Playart 1/24 Porsche 911 Posted by Nobleco - 20 Aug 2009 19:48

That is a nice Porsche/ nice color too. Limeish green but darker by far. I like all the opening

features. Is the motor compartment very detailed? and what is in the front bonnet? *Jim* 