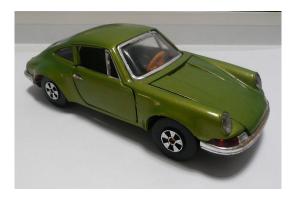

## Playart 1/24 Porsche 911 Posted by Baskingshark - 20 Aug 2009 18:29

I already had the Police version of the 1/24 Playart Porsche 911, but I just got the standard road-car version. Unfortuntely, there's a factory defect on the rear suspension, which I need to see if I can fix without taking it to bits. Still displays nicely though and is a great colour!

Re:Playart 1/24 Porsche 911 Posted by Nobleco - 20 Aug 2009 19:48

That is a nice Porsche/ nice color too. Limeish green but darker by far. I like all the opening

features. Is the motor compartment very detailed? and what is in the front bonnet? *Jim* 